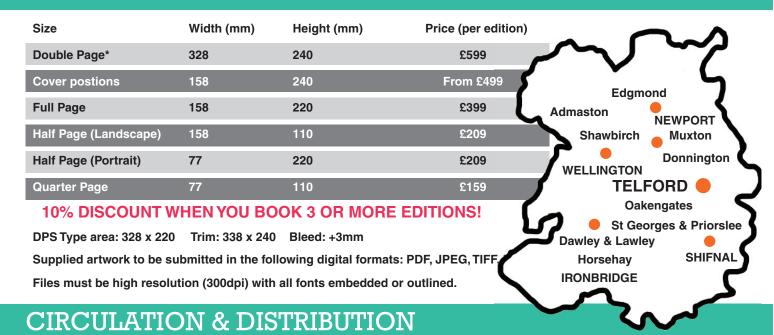

## RATES

16,000 copies distributed through supermarkets - including Sainsbury's & businesses in St Georges, Muxton, Priorslee, Newport, Shifnal, Horsehay, Lawley, Wellington, Apley, Shawbirch, Horton and some areas of Dawley.